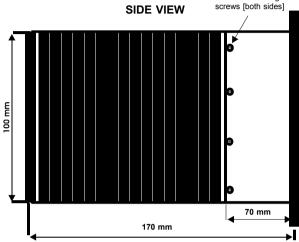

### **ENVIRONMENTAL SPECIFICATIONS**

Temperature Range - -10 deg C to 50 deg C\*
Cooling - Convection/Heatsink

Mounting - Alloy constructed robust

Enclosure. Designed for IP45 Bulkhead mount

Dimensions o/all (mm) D - 170 H - 126 W- 55