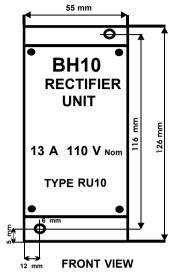

8 x M3 Mounting

### **ENVIRONMENTAL SPECIFICATIONS**

Temperature Range - -10 deg C to 50 deg C\*
Cooling - Convection/Heatsink

Mounting - Alloy constructed robust

Enclosure. Designed for IP45 Bulkhead mount

Dimensions o/all (mm) D - 170 H - 126 W- 55