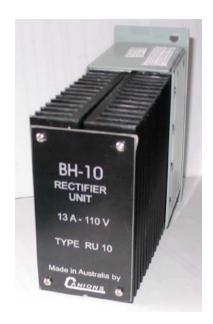

8 x M3 Mounting



# OVERVIEW

Custom engineered to BHP Billiton requirements. Rugged all alloy construction designed for an environment with minimal natural cooling. Incorporates a high capacity high voltage bridge rectification circuit with integral surge and overvoltage protection.









## INPUT SPECIFICATIONS

INPUT VOLTAGE - Upto 150Vac

### **OUTPUT SPECIFICATIONS**

Output Voltage range - (1.41 x Vac Input) to a max of 150Vdc

Output Power - 1500W Maximum

Output Protection - By others

Connections - 4 Way Porcelain Style
Connector Block at REAR

### **ENVIRONMENTAL SPECIFICATIONS**

Temperature Range - -10 deg C to 50 deg C\*
Cooling - Convection/Heatsink

Mounting - Alloy constructed robust

Enclosure. Designed for IP45 Bulkhead mount

Dimensions o/all (mm) D - 170 H - 126 W- 55

Weight- 1.5kgs

Colour - Matt Black Anodised/Powder Coat \*

### OPERATING SPECIFICATIONS

Insolation - NA Indication - NA

Efficiency - From 70%

#### Note:

Other voltages and power available on request.
\* - Subject to change.

Manufactured by:

Canions Pty Ltd

4/54 Christable W